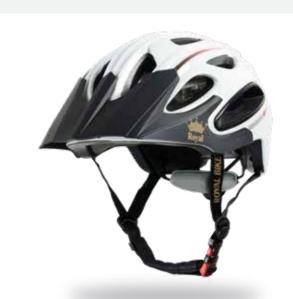

Each and every brand is a passion

Royce

Royal Bike is the brand of helmets specifically for bicycles. Nowadays, environmental pollution is a challenge to society and humanikind. Therefore, the use of clean and natural energy in vehicles has been gradually becoming a trendy shift. Bicycles are always a priority. Royal Bike was born with the mission of protecting people on this epochal and humanistic transformation journey.

Asia helmet brand is Vietnam's most trusted product with wide coverage through the nation. Asia helmets are designed specifically suitable for Asian customers based on insightful anthropological analysis. The helmets are safe, convenient and just up to expectations as customers' trusted brand. In addition to its fashionable and trendy design, Royal helmet brand is also a trendy product of style with special protective features developed by aerodynamic and physical engineers in A Chau International Group's Research and Development department. Royal brand products are registered as exclusive industrial design and have always been achieving highest market share in the helmet industry.