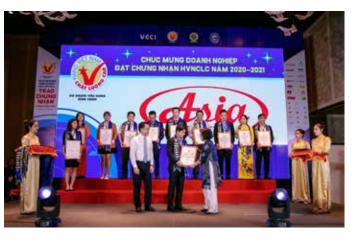

# **Achievement Award**

Operating under the motto "Ensuring quality and brand reputation in all production activities", A Chau International Group has been receiving prestigious awards for quality such as High-quality Vietnamese Goods, etc. which are quality assurance certificates domestically and internationally.

Typical corporate medals Vietnamese strong enterprise

High-quality Vietnamese Goods 2020

10 brands Vietnam's leading 2021

High-quality Vietnamese Goods 2020

On 12 June 2020, the Announcement Ceremony of High-quality Vietnamese Goods 2020, A Chau Production Trading - Technique Company Limited will be awarded with the title of High-quality Vietnamese Goods as voted by customers.

With the Certificate of High-quality Vietnamese Goods presented to A Chau Company. In order to continuously maintain the High-quality Vietnamese Goods title since entering the market and always be in the leader in helmet manufacturing industry, A Chau has been constantly improving its management, distribution, and customer service systems along with investing in latest advanced scientific and technological application to manufacture and offer to markets international-standard high-quality helmets.