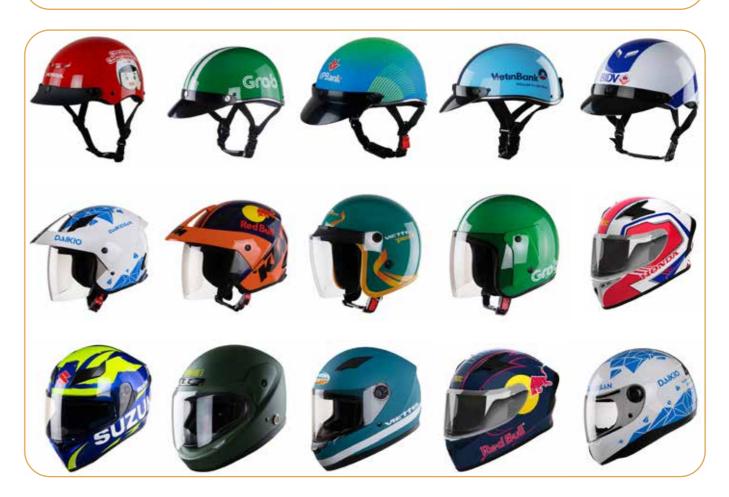

# **Helmet Brands**

In order to meet diverse needs of customers from all walks of life, A Chau International Group has launched a wide variety of its own product lines which are specifically designed with outstanding protection features to guarantee absolute safety for you in every journey.

Each and every brand is a passion

Royce

Royal Bike is the brand of helmets specifically for bicycles. Nowadays, environmental pollution is a challenge to society and humanikind. Therefore, the use of clean and natural energy in vehicles has been gradually becoming a trendy shift. Bicycles are always a priority. Royal Bike was born with the mission of protecting people on this epochal and humanistic transformation journey.

Royce helmet brand, a line of

challenging roads and journeys in

ROC helmet brand, a line of luxurious, safe helmets with strong personality, converges various elements of a high-class helmet which helps you conquer all the most challenging roads and journeys in absolute safety.

Asia helmet brand is Vietnam's most trusted product with wide coverage through the nation. Asia helmets are designed specifically suitable for Asian customers based on insightful anthropological analysis. The helmets are safe, convenient and just up to expectations as customers' trusted brand. In addition to its fashionable and trendy design, Royal helmet brand is also a trendy product of style with special protective features developed by aerodynamic and physical engineers in A Chau International Group's Research and Development department. Royal brand products are registered as exclusive industrial design and have always been achieving highest market share in the helmet industry.