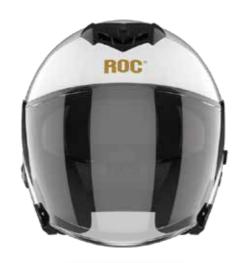

Royce helmet brand, a line of

challenging roads and journeys in

ROC helmet brand, a line of luxurious, safe helmets with strong personality, converges various elements of a high-class helmet which helps you conquer all the most challenging roads and journeys in absolute safety.

#### ROC R01

MODE
FULLFACE
SIZE
S,M,L,XL
PERIMETER
560-620MM
WEIGHT
1,426KG(+/-0,05KG)