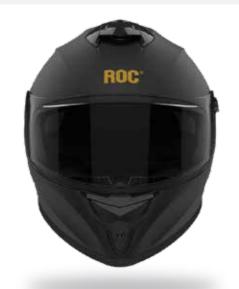

Royce helmet brand, a line of

challenging roads and journeys in

ROC helmet brand, a line of luxurious, safe helmets with strong personality, converges various elements of a high-class helmet which helps you conquer all the most challenging roads and journeys in absolute safety.

#### ROC R01

MODE
FULLFACE
SIZE
S,M,L,XL
PERIMETER
560-620MM
WEIGHT
1,426KG(+/-0,05KG)