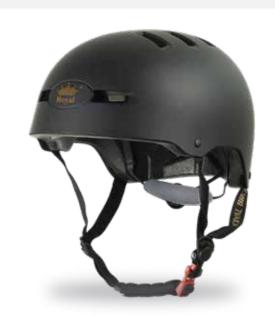

Each and every brand is a passion

Royce

Royal Bike is the brand of helmets specifically for bicycles. Nowadays, environmental pollution is a challenge to society and humanikind. Therefore, the use of clean and natural energy in vehicles has been gradually becoming a trendy shift. Bicycles are always a priority. Royal Bike was born with the mission of protecting people on this epochal and humanistic transformation journey.

Asia helmet brand is Vietnam's most trusted product with wide coverage through the nation. Asia helmets are designed specifically suitable for Asian customers based on insightful anthropological analysis. The helmets are safe, convenient and just up to expectations as customers' trusted brand. In addition to its fashionable and trendy design, Royal helmet brand is also a trendy product of style with special protective features developed by aerodynamic and physical engineers in A Chau International Group's Research and Development department. Royal brand products are registered as exclusive industrial design and have always been achieving highest market share in the helmet industry.