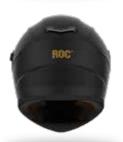

Royce helmet brand, a line of

challenging roads and journeys in

ROC helmet brand, a line of luxurious, safe helmets with strong personality, converges various elements of a high-class helmet which helps you conquer all the most challenging roads and journeys in absolute safety.

#### ROC R01

MODE
FULLFACE
SIZE
S,M,L,XL
PERIMETER
560-620MM
WEIGHT
1,426KG(+/-0,05KG)