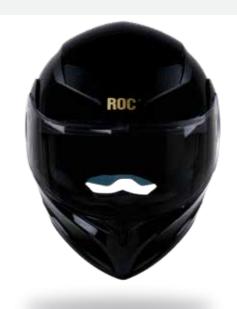

#### ROC R01

MODE
FULLFACE
SIZE
S,M,L,XL
PERIMETER
560-620MM
WEIGHT
1,426KG(+/-0,05KG)

#### ROC RO5

MODE
FULLFACE
SIZE
S,M,L,XL
PERIMETER
560-620MM
WEIGHT
1,378KG(+/-0,05KG)