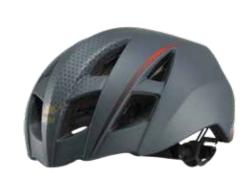

#### MD 03

MODE

1/2

SIZE

L

PERIMETER

570-590MM

WEIGHT

0,327KG(+/-0,05KG)