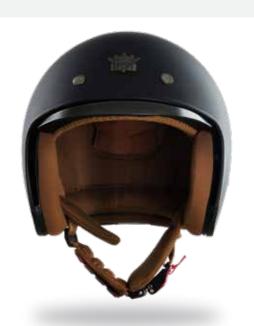

#### **ROYAL M01**

MODE

3/4

SIZE

L, XL

PERIMETER

570-590MM

WEIGHT

0,878KG(+/-0,05KG)