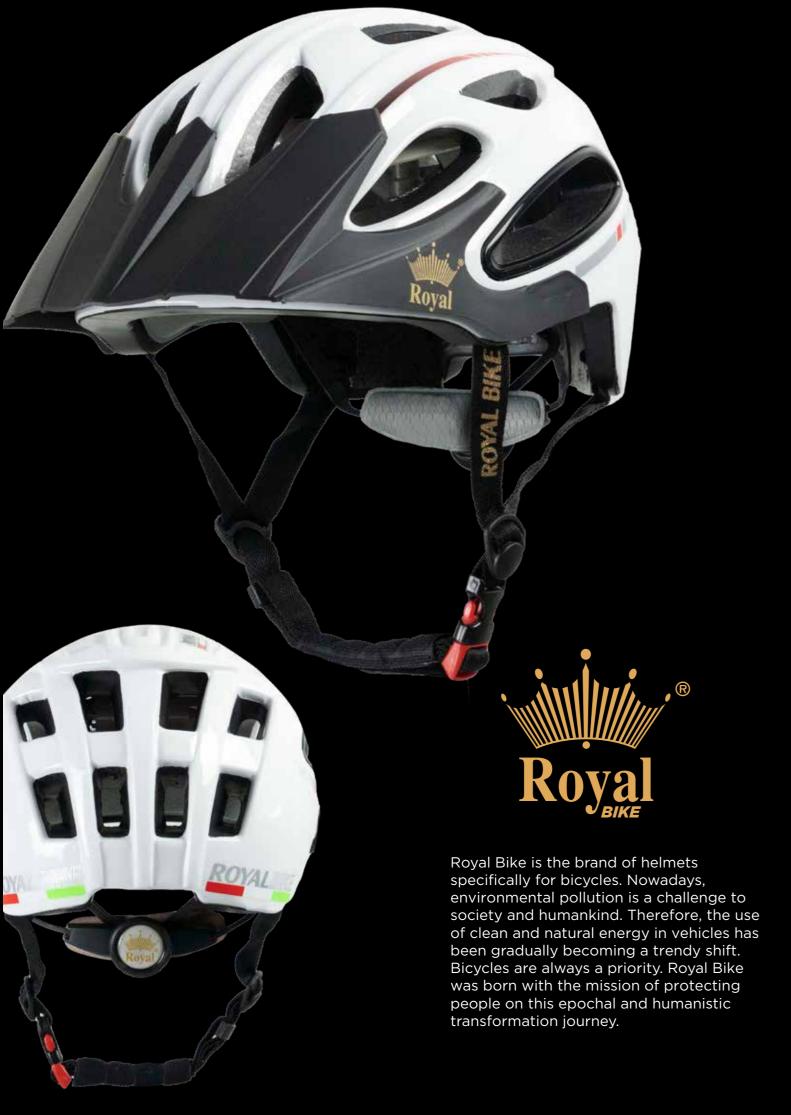

Each and every brand is a passion

Royce

Royal Bike is the brand of helmets specifically for bicycles. Nowadays, environmental pollution is a challenge to society and humanikind. Therefore, the use of clean and natural energy in vehicles has been gradually becoming a trendy shift. Bicycles are always a priority. Royal Bike was born with the mission of protecting people on this epochal and humanistic transformation journey.