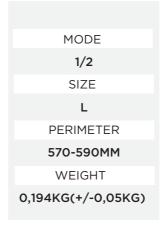

#### MD 03

MODE

1/2

SIZE

L

PERIMETER

570-590MM

WEIGHT

0,327KG(+/-0,05KG)