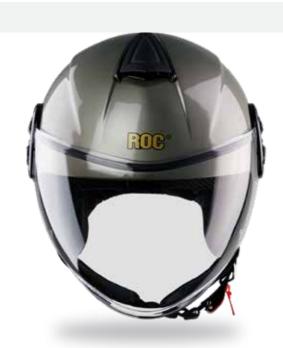

#### ROC R01

MODE
FULLFACE
SIZE
S,M,L,XL
PERIMETER
560-620MM
WEIGHT
1,426KG(+/-0,05KG)

#### ROC RO5

MODE
FULLFACE
SIZE
S,M,L,XL
PERIMETER
560-620MM
WEIGHT
1,378KG(+/-0,05KG)