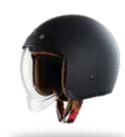

#### **ROYAL M01**

MODE

3/4

SIZE

L, XL

PERIMETER

570-590MM

WEIGHT

0,878KG(+/-0,05KG)